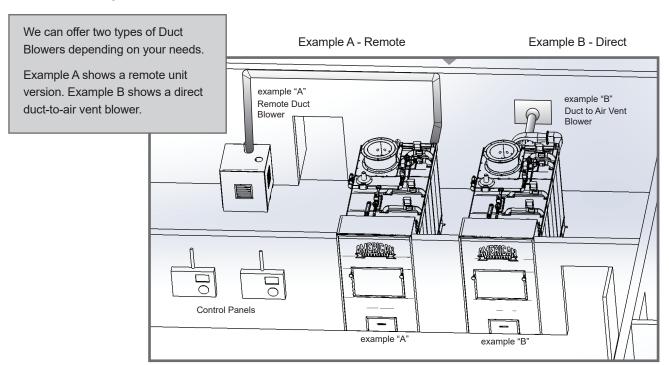

## Model A-250 "Hot Hearth" Cremation Equipment

The American A-250 has become one of the most popular models in our product line. It features a large capacity primary chamber and a 45" loading door opening. The A-250 has an average cremation time of 70-90 minutes after the first case of the day. With the addition of our proprietary operating systems, you can rest assured you will be operating one of the most efficient machines available. The A-250 allows first time buyers room for growth as their business increases.

## **Control Systems Available:**



**ACS-1 PLC & Touchscreen** 



**American Instant Access** 



**ARIES Operating System** 



Guardian D.A.S.



**Unified Operating System** 



Full A-250 specifications can be found on page 29

## **Duct Blower Options**