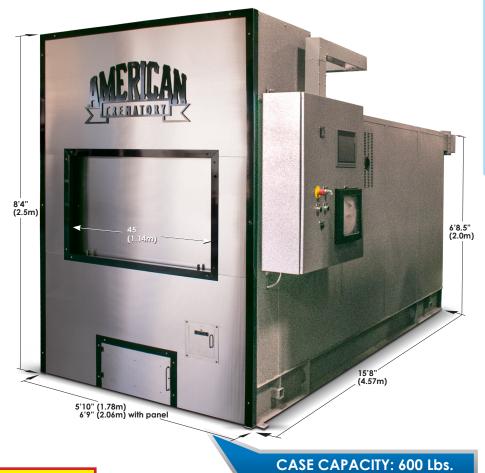

## Model A-250 "Hot Hearth" Cremation Equipment

The American A-250 has become one of the most popular models in our product line. It features a large capacity primary chamber and a 45" loading door opening. The A-250 has an average cremation time of 70-90 minutes after the first case of the day. With the addition of our proprietary operating systems, you can rest assured you will be operating one of the most efficient machines available. The A-250 allows first time buyers room for growth as their business increases.