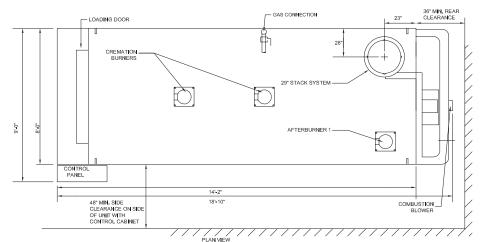

All of the features on the A-500P are designed to insure efficient and reliable operation.

The A-500P comes standard with the Trilogy Combustion Control System insuring pinpoint diagnostics making troubleshooting immediate and accurate. The multi-chamber design and fuel/oxygen control system provides maximum efficiency, complete combustion and rapid cremation times.

## A-500P Equine/ Batch Specifications

| A Sool Equilit     | , balen opeenie                              | anons                          |
|--------------------|----------------------------------------------|--------------------------------|
| Length             | 18'10" (5.5m)                                |                                |
| Width              | 8'0" (2.44m); 9'0" with panel (2.7m)         |                                |
| Height             | 10'10'' (3.05m)                              |                                |
| Door Width         | 6'0" (1.88m)                                 |                                |
| Weight             | 64,000 Lbs. (29,030 kg)                      |                                |
| Installation Clear | ance Required 9' n                           | nin (2.7m)                     |
| Fuel               | Natural Gas, Propar<br>Can be Modified to    |                                |
| Electrical         | 220V/60Hz/1 Phase or 3 Phase<br>(Nationally) |                                |
|                    | 240V/50Hz/1 Phase<br>(Internationally)       | or 3 Phase                     |
|                    | 60 AMP Minimum R                             | equirement                     |
| Maximum Fuel R     | ating 3.5MMBTU<br>Burners @                  | /HR with 2 Primary<br>3333 CFH |
|                    | 4.5MMBTU<br>Burners @                        | /HR with 4 Primary<br>4285 CFH |
| Panel              | Right, Left or Remote                        |                                |
| Warranty           | 2 year "Best in Class"                       |                                |