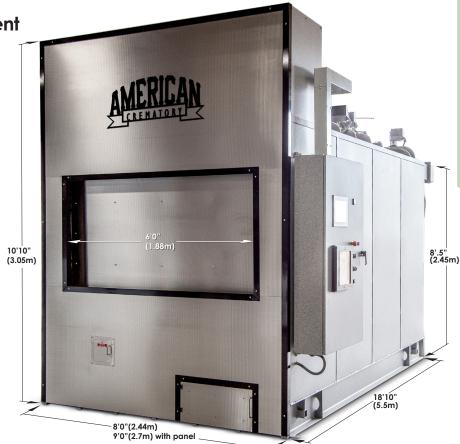

## A-500P Equine/ Batch Specifications

| A Sool Equilit     | , balen opeenie                              | anons                          |
|--------------------|----------------------------------------------|--------------------------------|
| Length             | 18'10" (5.5m)                                |                                |
| Width              | 8'0" (2.44m); 9'0" with panel (2.7m)         |                                |
| Height             | 10'10'' (3.05m)                              |                                |
| Door Width         | 6'0" (1.88m)                                 |                                |
| Weight             | 64,000 Lbs. (29,030 kg)                      |                                |
| Installation Clear | ance Required 9' n                           | nin (2.7m)                     |
| Fuel               | Natural Gas, Propar<br>Can be Modified to    |                                |
| Electrical         | 220V/60Hz/1 Phase or 3 Phase<br>(Nationally) |                                |
|                    | 240V/50Hz/1 Phase<br>(Internationally)       | or 3 Phase                     |
|                    | 60 AMP Minimum R                             | equirement                     |
| Maximum Fuel R     | ating 3.5MMBTU<br>Burners @                  | /HR with 2 Primary<br>3333 CFH |
|                    | 4.5MMBTU<br>Burners @                        | /HR with 4 Primary<br>4285 CFH |
| Panel              | Right, Left or Remote                        |                                |
| Warranty           | 2 year "Best in Class"                       |                                |