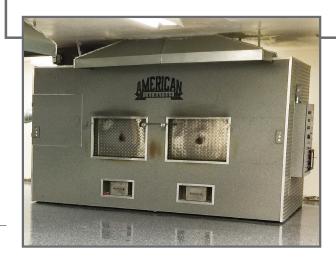

## A-250P-2 (Shown)

Our A-250P-2 pictured here has 2 chambers side-by-side. Chamber sizes range from 30" to 58" wide. Our UL Panel Division has engineered and built some of the best control systems on the market today. Customers can choose from a Manually Controlled System or a state of the art Siemens PLC System.

## A-250P-2

 Length
 17'5.4" (5.31m)

 Width
 6'10" (2.08m)

 Height
 8'8" (2.64m)

**Weight** 35,000 Lbs. (15,875 kg)

**Installation Clearance Required** 9'8" min (2.94m)

**Fuel** Natural Gas, Propane, Butane,

Can be Modified to Accept Diesel Oil

Electrical 220V/60Hz/1 Phase or 3 Phase (Nationally)

240V/50Hz/1 Phase or 3 Phase (Internationally)

60 AMP Minimum Requirement

Maximum Fuel Rating 6.0MMBTU/HR

**Panel** Front or Remote

**Warranty** 2 year "Best in Class"

Available in a wide range of colors allowing you or our team to design a comforting setting for your customers.

Lease & Finance Options Available