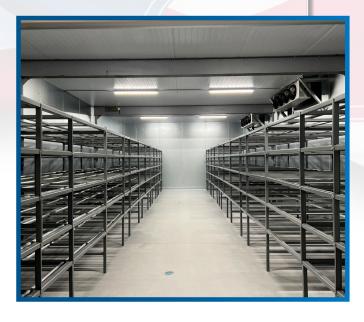

### **RACK SYSTEMS**

- 3 tier rack designed for oversized cases.
- 4-5 tier rack custom racks system designed to meet your specifications.
- All racks designed to accommodate your cardboard cases or air trays.
- We custom design the racks to include standard bays & XL bays for larger cases.
- Rolling Rack Systems to help you make the most of limited space.