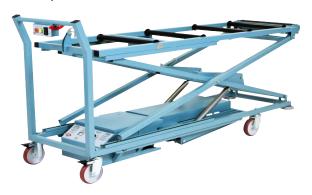

## Cadaver Lift and Rack System

Powder coated cadaver lift makes it easy to lift, load, and unload cadavers. The 5th wheel drive system allows for easy maneuverability in tight spaces, even when fully loaded. This lift also allows single user unassisted safe operation and is best suited for custom cadaver rack systems. Inquire now.