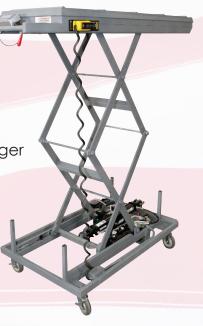

### LIFT TABLES

**OSHA** Compatible

LT-1 400-500 lb. Capacity HD-2 1000 lb. Capacity

Locking Mechanism to keep load stationary

Optional Scales

Rapid Charge Speed / Built in Charger

Upgrades include:

- Foot Pedal Brake system
- Dual Handset Controls
- Increased control
- Heavy Duty Casters

#### LT-1 Lift Table