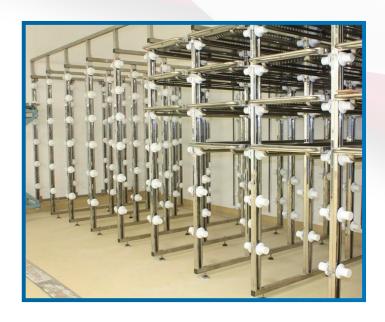

### **RACK SYSTEMS**

- 3 tier rack designed for oversized cases.
- 4-5 tier rack custom racks system designed to meet your specifications.
- All racks designed to accommodate your cardboard cases or air trays.
- We custom design the racks to include standard bays & XL bays for larger cases.
- Rolling Rack Systems to help you make the most of limited space.