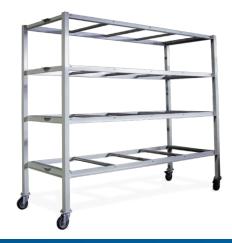

### **RACK SYSTEMS**

- 3 tier rack designed for oversized cases.
- 4-5 tier rack custom racks system designed to meet your specifications.
- All racks designed to accommodate your cardboard cases or air trays.
- We custom design the racks to include standard bays & XL bays for larger cases.
- Rolling Rack Systems to help you make the most of limited space.