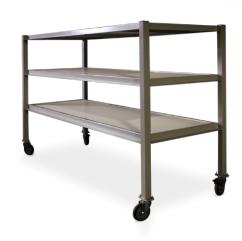

### **RACK SYSTEMS**

- 3 tier rack designed for oversized cases.
- 4-5 tier rack custom racks system designed to meet your specifications.
- All racks designed to accommodate your cardboard cases or air trays.
- We custom design the racks to include standard bays & XL bays for larger cases.
- Rolling Rack Systems to help you make the most of limited space.