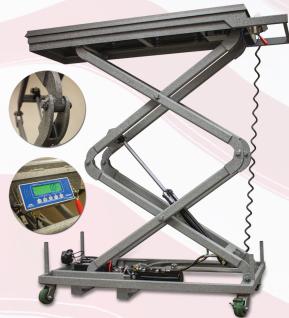

### LIFT TABLES

**OSHA** Compatible

LT-1 400-500 lb. Capacity HD-2 1000 lb. Capacity

Locking Mechanism to keep load stationary

Optional Scales

Rapid Charge Speed / Built in Charger

Upgrades include:

- Foot Pedal Brake system
- Dual Handset Controls
- Increased control
- Heavy Duty Casters

#### **HD-2 Lift Table**